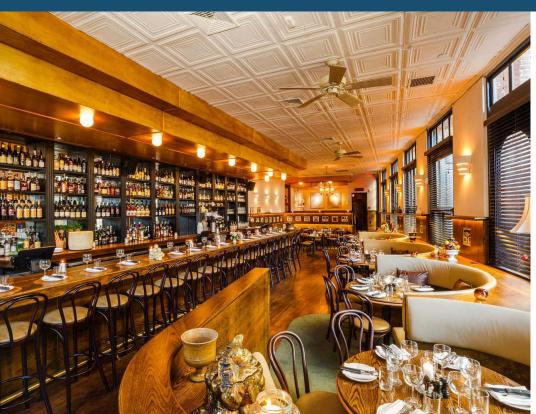

#### FEATURES:

Formerly Gran Tivoli & Peppi's Cellar

Previously fully fixtured bar, restaurant and lowerl level lounge. Both floors/bars have a full liquor license until 2AM

Fully vented kitchen
PA for 118 people upstairs
PA for 144 people in lower level

Access to the LL from within the space and a dedicated entrance from the street