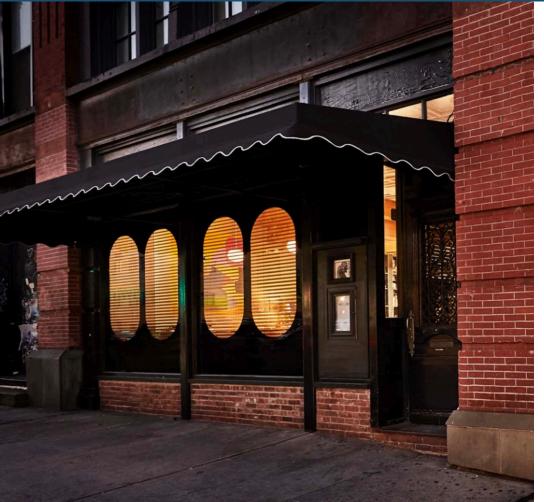

#### FEATURES:

Formerly Gran Tivoli & Peppi's Cellar

Previously fully fixtured bar, restaurant and lowerl level lounge. Both floors/bars have a full liquor license until 2AM

Fully vented kitchen
PA for 118 people upstairs
PA for 144 people in lower level