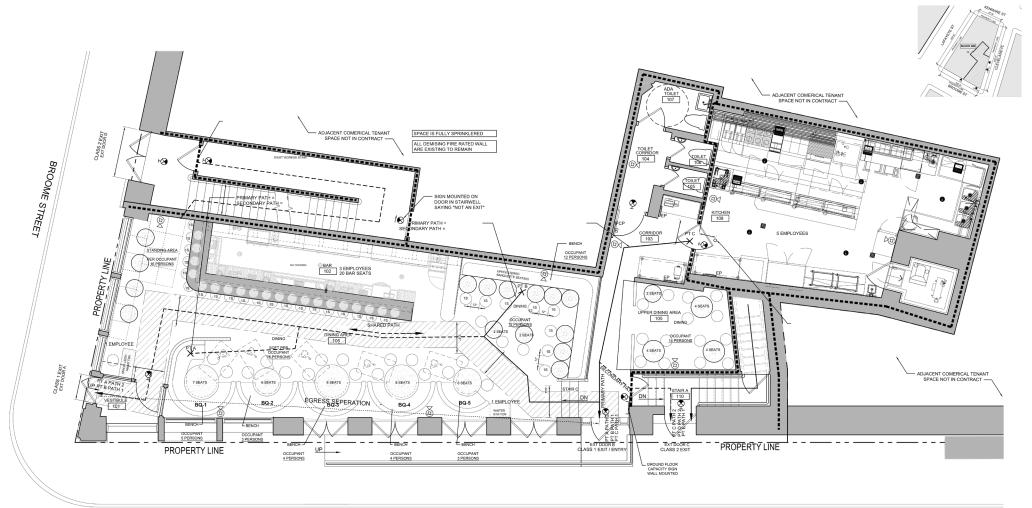

#### NO KEY MONEY - DIRECT DEAL

SIZE:

Approx. 3,500 SF Ground Floor Approx. 4,000 SF Lower Level

#### FEATURES:

Formerly Gran Tivoli & Peppi's Cellar

Previously fully fixtured bar, restaurant and lowerl level lounge. Both floors/bars have a full liquor license until 2AM

Fully vented kitchen
PA for 118 people upstairs
PA for 144 people in lower level

Access to the LL from within the space and a dedicated entrance from the street