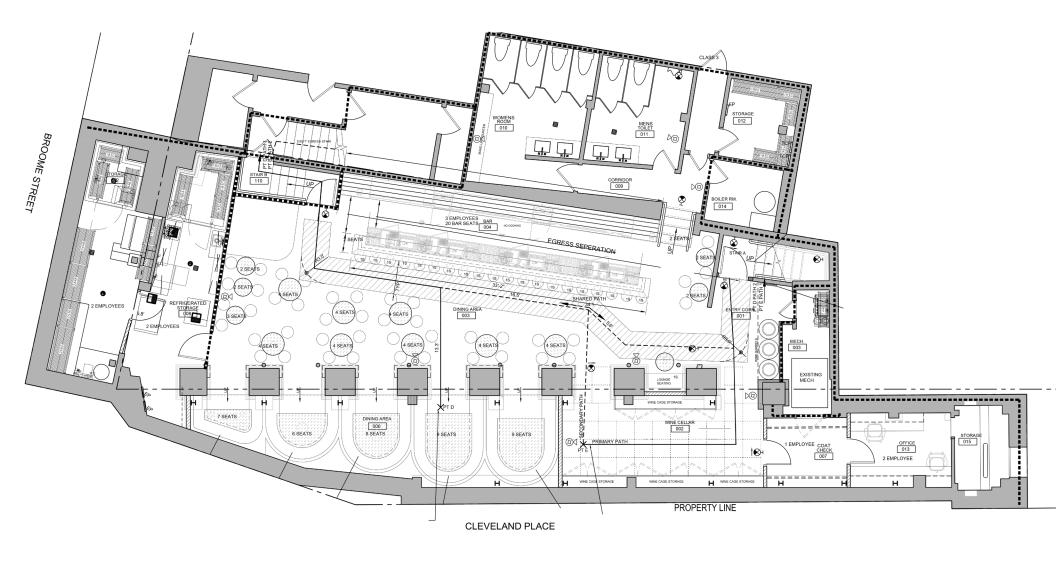

#### NO KEY MONEY - DIRECT DEAL

SIZE:

Approx. 3,500 SF Ground Floor Approx. 4,000 SF Lower Level

#### FEATURES:

Formerly Gran Tivoli & Peppi's Cellar

Previously fully fixtured bar, restaurant and lowerl level lounge. Both floors/bars have a full liquor license until 2AM

Fully vented kitchen
PA for 118 people upstairs
PA for 144 people in lower level

Access to the LL from within the space and a dedicated entrance from the street