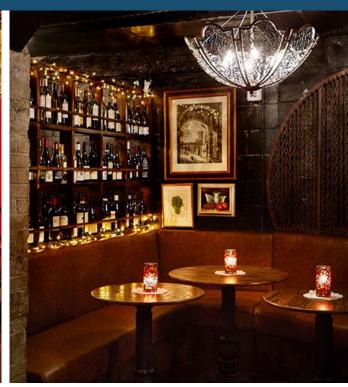

#### FEATURES:

Formerly Gran Tivoli & Peppi's Cellar

Previously fully fixtured bar, restaurant and lowerl level lounge. Both floors/bars have a full liquor license until 2AM

Fully vented kitchen
PA for 118 people upstairs
PA for 144 people in lower level

Access to the LL from within the space and a dedicated entrance from the street