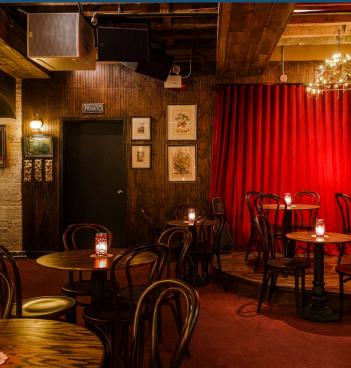

#### FEATURES:

Formerly Gran Tivoli & Peppi's Cellar

Previously fully fixtured bar, restaurant and lowerl level lounge. Both floors/bars have a full liquor license until 2AM

Fully vented kitchen
PA for 118 people upstairs
PA for 144 people in lower level

Access to the LL from within the space and a dedicated entrance from the street