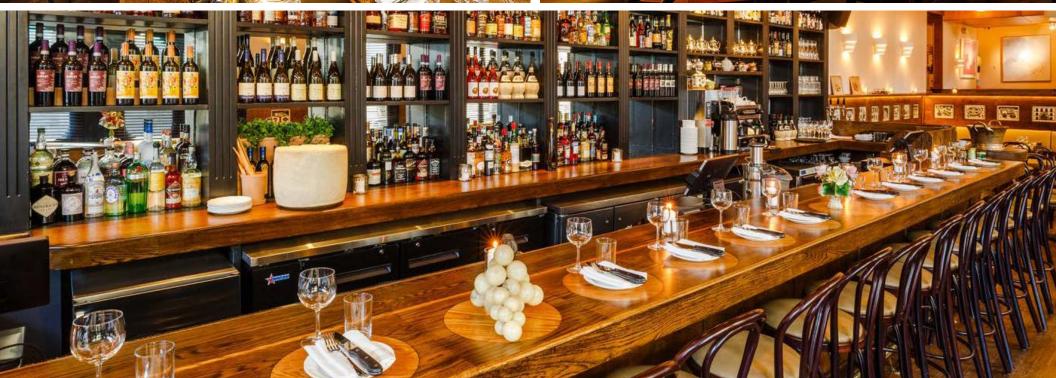

#### FEATURES:

Formerly Gran Tivoli & Peppi's Cellar

Previously fully fixtured bar, restaurant and lowerl level lounge. Both floors/bars have a full liquor license until 2AM

Fully vented kitchen
PA for 118 people upstairs
PA for 144 people in lower level