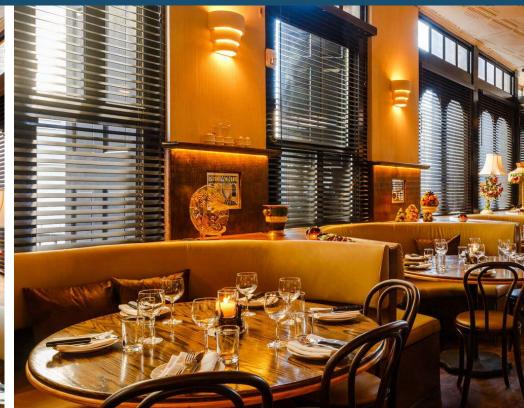

#### FEATURES:

Formerly Gran Tivoli & Peppi's Cellar

Previously fully fixtured bar, restaurant and lowerl level lounge. Both floors/bars have a full liquor license until 2AM

Fully vented kitchen
PA for 118 people upstairs
PA for 144 people in lower level