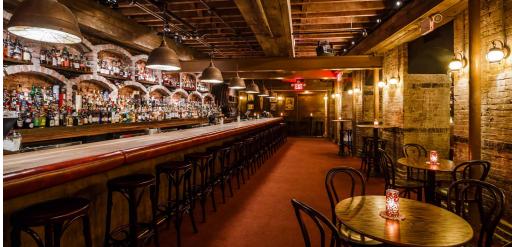

#### FEATURES:

Formerly Gran Tivoli & Peppi's Cellar

Previously fully fixtured bar, restaurant and lowerl level lounge. Both floors/bars have a full liquor license until 2AM

Fully vented kitchen
PA for 118 people upstairs
PA for 144 people in lower level

Access to the LL from within the space and a dedicated entrance from the street