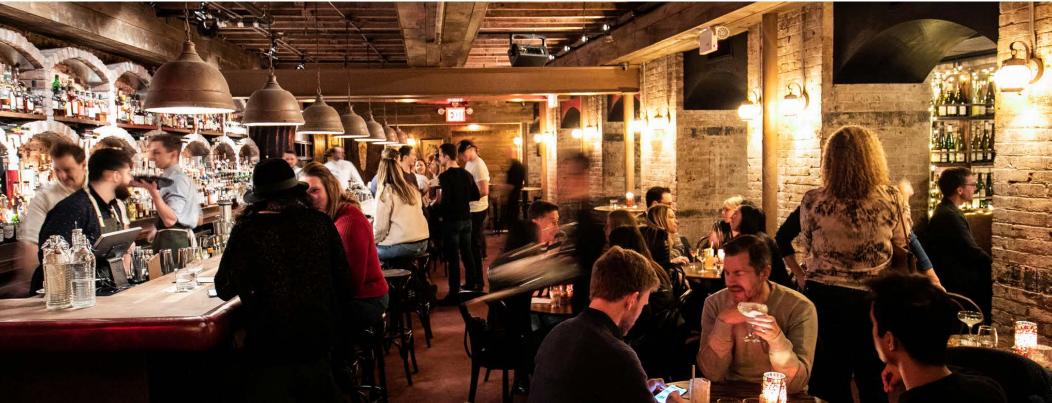

#### FEATURES:

Formerly Gran Tivoli & Peppi's Cellar

Previously fully fixtured bar, restaurant and lowerl level lounge. Both floors/bars have a full liquor license until 2AM

Fully vented kitchen
PA for 118 people upstairs
PA for 144 people in lower level