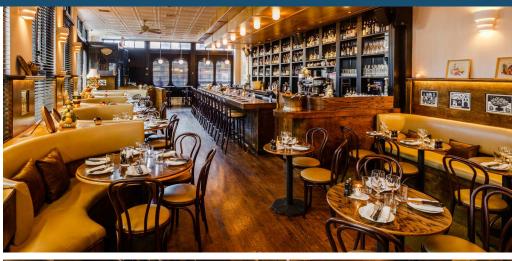

#### FEATURES:

Formerly Gran Tivoli & Peppi's Cellar

Previously fully fixtured bar, restaurant and lowerl level lounge. Both floors/bars have a full liquor license until 2AM

Fully vented kitchen
PA for 118 people upstairs
PA for 144 people in lower level